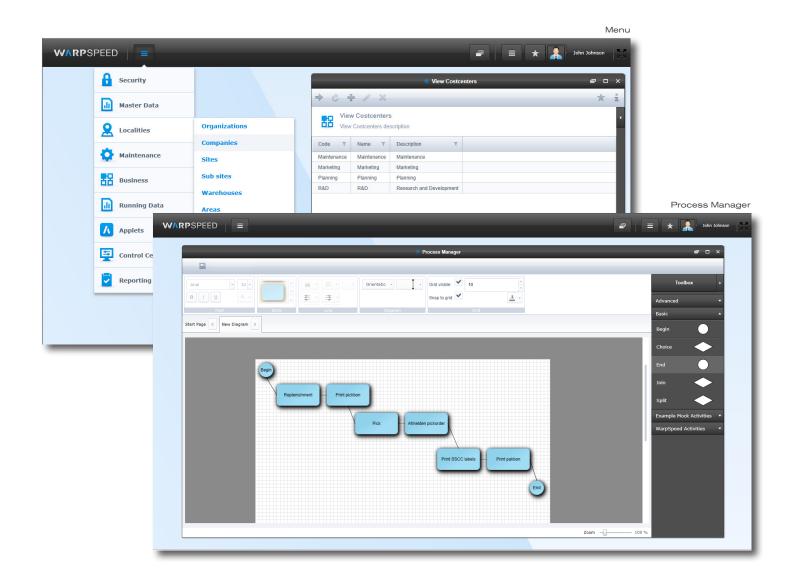

Processes can be implemented on a company, customer or item level. As a result of a process, user interfaces are offered to the end-user by means of workflow by which we have eliminated the old-fashioned labyrinth of menu's and uncorrelated functions. Components like EDI, label printing, KPI's, and reporting are inherent to the system.