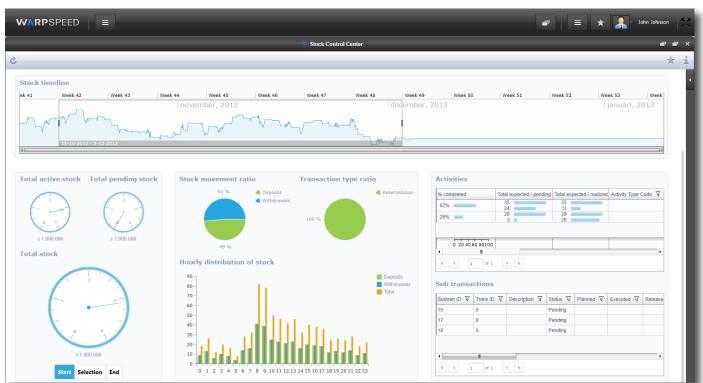

Stock Control Center

## **Streamline your logistics processes**

The control of people in the workplace with real-time inventory information ensures that your organization always knows exactly what the status of an order is and what resources are available.

You have insight in all your warehouse processes through the available KPI monitors on your screen. You control your warehouse and determine which customers will be supplied.

WarpSpeed makes use of entry and removal algorithms for receiving and processing orders.